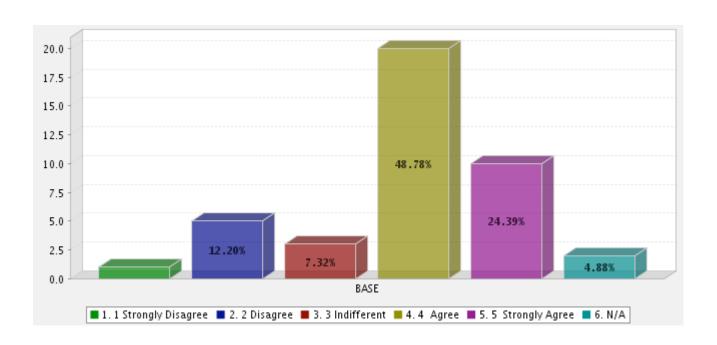

at:



## 8) Your computer skills Level is:



# Please indicate your level of satisfaction for each following statements by rating them on a scale of 1-5



#### 9) Adequate of total overall classroom space



### 10) Adequacy of type of classroom space for unit's needs



#### 11) Proximity of classrooms to faculty offices



# 12) Proximity of classrooms to related computer access, audio-visual services, library, etc.



## Please indicate your level of satisfaction for each following statements by rating them on a scale of 1 - 5



# 13) The hours of technical support provided by Technology Services (8 a.m.-5 p.m., M-F) meet my needs.



#### 14) The Blackboard/WebCT learning platform was easy to use.



# 15) I was able to connect to my Blackboard/WebCT course consistently at will.



#### 16) Blackboard/WebCT training was available when needed.



# 17) Technical help in using Blackboard/WebCT was available from Technology Services when needed.



# 18) Technical help in using Blackboard/WebCT was available from colleagues when requested.



#### 19) We should upgrade to a newer version of Blackboard/WebCT



## 20) I believe that we should consider testing a system different than Blackboard/WebCT.



# 21. Please write any comments that you think will help the department in improving the Educational Space and Resources:

| 10826595 | I will help to have one person from IT that we can contact. Also, it will be nice to use WEBEX for training, for cases in which we cannot attend training at GWU Some of us live far away