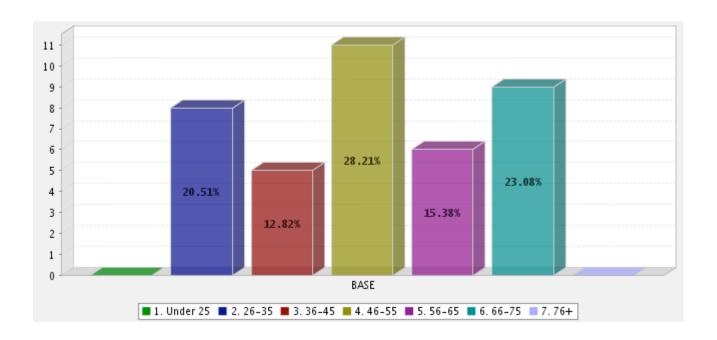

#### 05-Faculty Evaluation of Educational Space and Res

fpolicastro@gardner-webb.edu

### **Survey Overview**



## 1) Faculty:



## 2) Gender (Optional):



## 3) Age (optional):



# 4) Have you taught in any of the following programs during this year (mark all that apply):



#### 5) Your current teaching load (in credit hours) for this semester) :



#### 6) Total Number of online classes taught in your academic life:



### 7) Have you taught online classes at:



## 8) Your computer skills Level is:



# Please indicate your level of satisfaction for each following statements by rating them on a scale of 1-5



#### 9) Adequate of total overall classroom space



### 10) Adequacy of type of classroom space for unit's needs



#### 11) Proximity of classrooms to faculty offices



# 12) Proximity of classrooms to related computer access, audio-visual services, library, etc.



## Please indicate your level of satisfaction for each following statements by rating