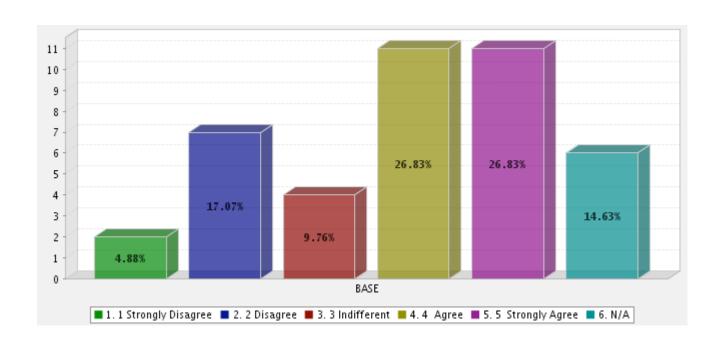

# 12) Proximity of classrooms to related computer access, audio-visual services, library, etc.