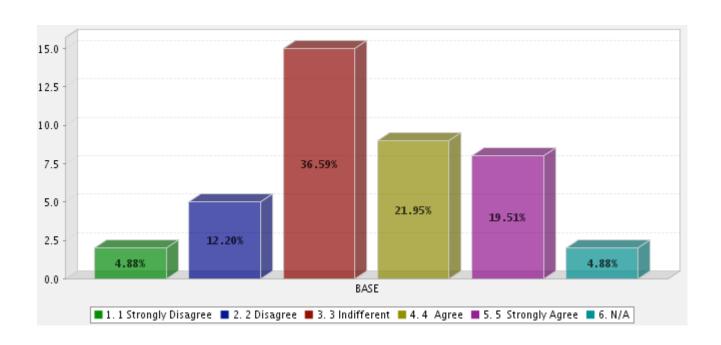

## Please indicate your level of satisfaction for each following statements by rating them on a scale of 1 - 5



# 13) The hours of technical support provided by Technology Services (8 a.m.-5 p.m., M-F) meet my needs.



#### 14) The Blackboard/WebCT learning platform was easy to use.



# 15) I was able to connect to my Blackboard/WebCT course consistently at will.



#### 16) Blackboard/WebCT training was available when needed.



# 17) Technical help in using Blackboard/WebCT was available from Technology Services when needed.



# 18) Technical help in using Blackboard/WebCT was available from colleagues when requested.



#### 19) We should upgrade to a newer version of Blackboard/WebCT



## 20) I believe that we should consider testing a system different than Blackboard/WebCT.



# 21. Please write any comments that you think will help the department in improving the Educational Space and Resources:

| 10826595 | I will help to have one person from IT that we can contact. Also, it will be nice to use WEBEX for training, for cases in which we cannot attend training at GWU Some of us live far away                                                                                                                                                                                                    |
|----------|---------------------------------------------------------------------------------------------------------------------------------------------------------------------------------------------------------------------------------------------------------------------------