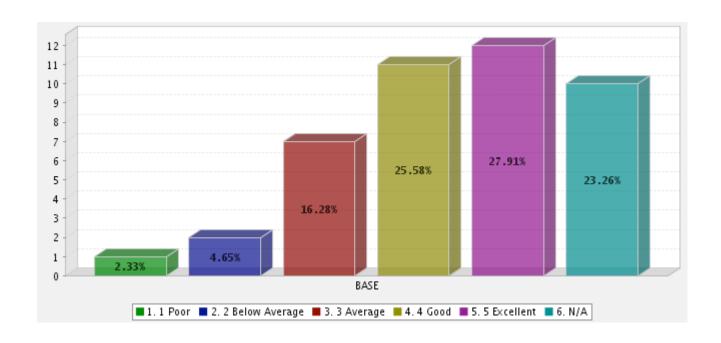

rvey Overview**



## 1) Faculty:



## 2) Gender (Optional):



## 3) Age (optional):



# 4) Have you taught in any of the following programs during this year (mark all that apply):



#### 5) Your current teaching load (in credit hours) for this semester) :



#### 6) Total Number of online classes taught in your academic life:



### 7) Have you taught online classes at:



## 8) Your computer skills Level is:



# Please indicate your level of satisfaction for each following statements by rating them on a scale of 1-5



#### 9) Adequate of total overall classroom space



### 10) Adequacy of type of classroom space for unit's needs



#### 11) Proximity of classrooms to faculty offices



# 12) Proximity of classrooms to related computer access, audio-visual services, library, etc.



## Please indicate your level of satisfaction for each following statements by rating them on a scale of 1 - 5



# 13) The hours of technical support provided by Technology Services (8 a.m.-5 p.m., M-F) meet my needs.



#### 14) The Blackboard/WebCT learning platform was easy to use.



# 15) I was able to connect to my Blackboard/WebCT course consistently at will.



#### 16) Blackboard/WebCT training was available when needed.



# 17) Technical help in using Blackboard/WebCT was available from Technology Services when needed.



# 18) Technical help in using Blackboard/WebCT was available from colleagues when requested.



#### 19) We should upgrade to a newer version of Blackboard/WebCT



## 20) I believe that we should consider testing a system different than Blackboard/WebCT.