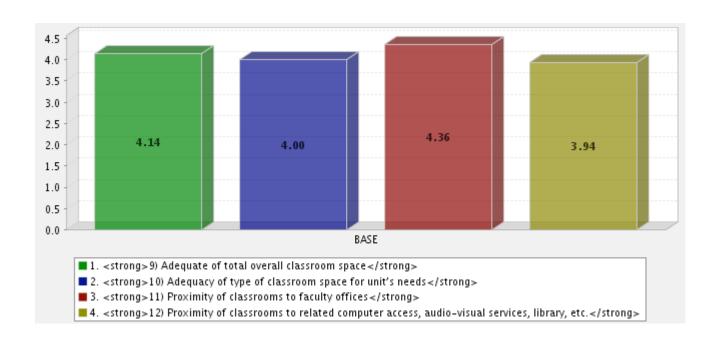

#### 9) Adequate of total overall classroom space

### 10) Adequacy of type of classroom space for unit's needs

#### 11) Proximity of classrooms to faculty offices

# 12) Proximity of classrooms to related computer access, audio-visual services, library, etc.