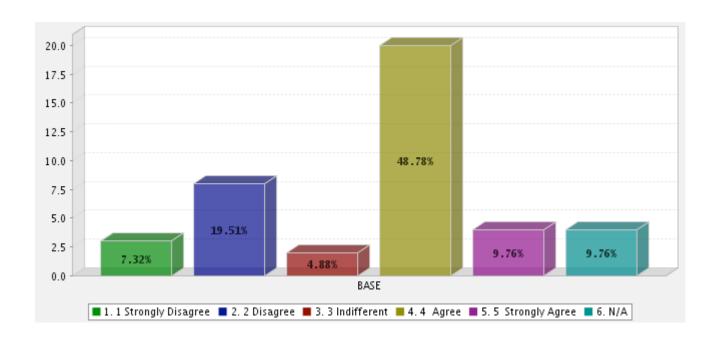

(in credit hours) for this semester) :



#### 6) Total Number of online classes taught in your academic life:



### 7) Have you taught online classes at:



## 8) Your computer skills Level is:



# Please indicate your level of satisfaction for each following statements by rating them on a scale of 1-5



#### 9) Adequate of total overall classroom space



### 10) Adequacy of type of classroom space for unit's needs



#### 11) Proximity of classrooms to faculty offices



# 12) Proximity of classrooms to related computer access, audio-visual services, library, etc.



## Please indicate your level of satisfaction for each following statements by rating them on a scale of 1 - 5



# 13) The hours of technical support provided by Technology Services (8 a.m.-5 p.m., M-F) meet my needs.



#### 14) The Blackboard/WebCT learning platform was easy to use.



# 15) I was able to connect to my Blackboard/WebCT course consistently at will.



#### 16) Blackboard/WebCT training was available when needed.



# 17) Technical help in using Blackboard/WebCT was available from Technology Services when needed.



# 18) Technical help in using Blackboard/WebCT was available from colleagues when requested.



#### 19) We should upgrade to a newer version of Blackboard/WebCT



## 20) I believe that we should consider testing a system different than Blackboard/WebCT.



# 21. Please write any comments that you think will help the department in improving the Educational Space and Resources:

| 10826595 | I will help to have one person from IT that we can contact. Also, it will be nice to