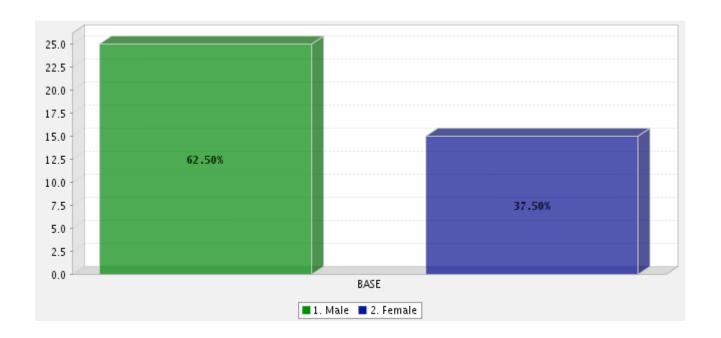

#### 05-Faculty Evaluation of Educational Space and Res

fpolicastro@gardner-webb.edu

### **Survey Overview**



## 1) Faculty:



## 2) Gender (Optional):



## 3) Age (optional):



# 4) Have you taught in any of the following programs during this year (mark all that apply):



#### 5) Your current teaching load (in credit hours) for this semester) :



#### 6) Total Number of online classes taught in your academic life:



### 7) Have you taught online classes at:



## 8) Your computer skills Level is:



# Please indicate your level of satisfaction for each following statements by rating them on a scale of 1-5



#### 9) Adequate of total overall classroom space



### 10) Adequacy of type of classroom space for unit's needs



#### 11) Proximity of classrooms to faculty offices



# 12) Proximity of classrooms to related computer access, audio-visual services, library, etc.



## Please indicate your level of satisfaction for each follow