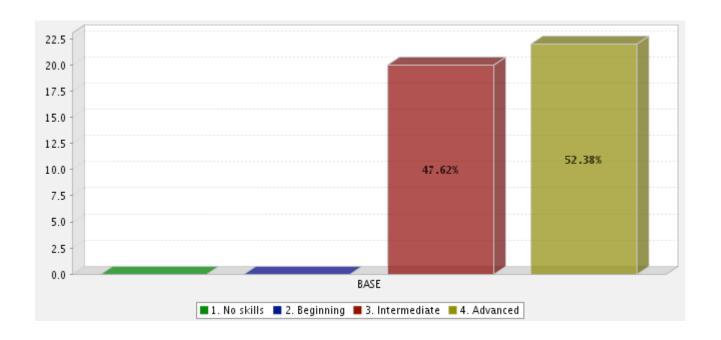

#### 05-Faculty Evaluation of Educational Space and Res

fpolicastro@gardner-webb.edu

### **Survey Overview**



## 1) Faculty:



## 2) Gender (Optional):



## 3) Age (optional):



# 4) Have you taught in any of the following programs during this year (mark all that apply):



#### 5) Your current teaching load (in credit hours) for this semester) :



#### 6) Total Number of online classes taught in your academic life:



### 7) Have you taught online classes at:



## 8) Your computer skills Level is:



# Please indicate your level of satisfaction for each following statements by rating them on a scale of 1-5



#### 9) Adequate of total overall classroom space



### 10) Adequacy of type of classroom space for unit's needs



#### 11) Proximity of classrooms to faculty offices



# 12) Proximity of classrooms to related computer access, audio-visual services, library, etc.



## Please indicate your level of satisfaction for each following statements by rating them on a scale of 1 - 5



# 13) The hours of technical support provided by Technology Services (8 a.m.-5 p.m., M-F) meet my needs.



#### 14) The Blackboard/WebCT learning platform was easy to use.



# 15) I was able to connect to my Blackboard/WebCT course consistently at will.



#### 16) Blackboard/WebCT training was avail