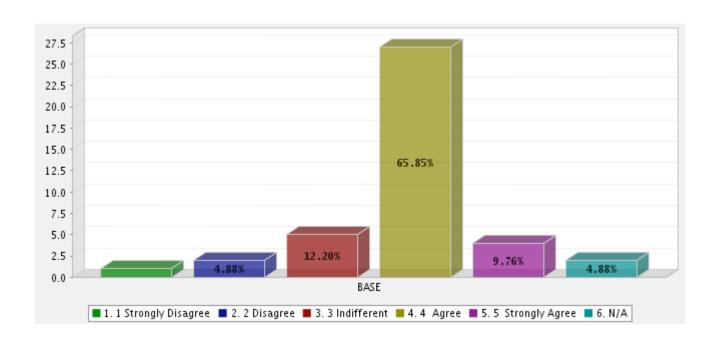

line classes taught in your academic life:



### 7) Have you taught online classes at:



## 8) Your computer skills Level is:



# Please indicate your level of satisfaction for each following statements by rating them on a scale of 1-5



#### 9) Adequate of total overall classroom space



### 10) Adequacy of type of classroom space for unit's needs



#### 11) Proximity of classrooms to faculty offices



# 12) Proximity of classrooms to related computer access, audio-visual services, library, etc.



## Please indicate your level of satisfaction for each following statements by rating them on a scale of 1 - 5



# 13) The hours of technical support provided by Technology Services (8 a.m.-5 p.m., M-F) meet my needs.



#### 14) The Blackboard/WebCT learning platform was easy to use.



# 15) I was able to connect to my Blackboard/WebCT course consistently at will.



#### 16) Blackboard/WebCT training was available when needed.



# 17) Technical help in using Blackboard/WebCT was available from Technology Services when needed.



# 18) Technical help in using Blackboard/WebCT was available from colleagues when requested.



#### 19) We should upgrade to a newer version of Blackboard/WebCT



## 20) I believe that we should consider testing a system different than Blackboard/WebCT.



# 21. Please write any comments that you think will help the department in improving the Educational Space and Resources:

| 10826595 | I will help to have one person from IT that we can contact. Also, it will be nice to use WEBEX for training, for cases in which we cannot attend training