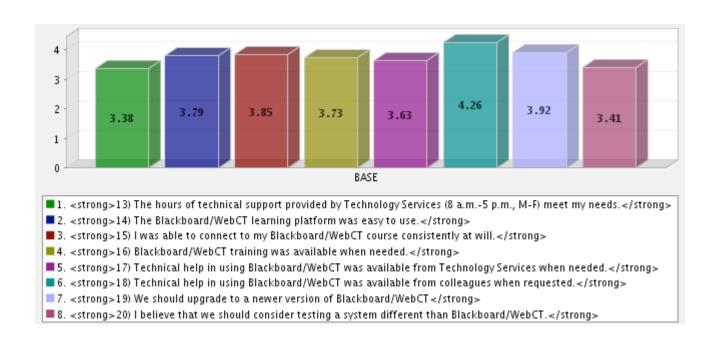

# 13) The hours of technical support provided by Technology Services (8 a.m.-5 p.m., M-F) meet my needs.

#### 14) The Blackboard/WebCT learning platform was easy to use.

# 15) I was able to connect to my Blackboard/WebCT course consistently at will.

#### 16) Blackboard/WebCT training was available when needed.

# 17) Technical help in using Blackboard/WebCT was available from Technology Services when needed.

# 18) Technical help in using Blackboard/WebCT was available from colleagues when requested.

#### 19) We should upgrade to a newer version of Blackboard/WebCT

## 20) I believe that we should consider testing a system different than Blackboard/WebCT.