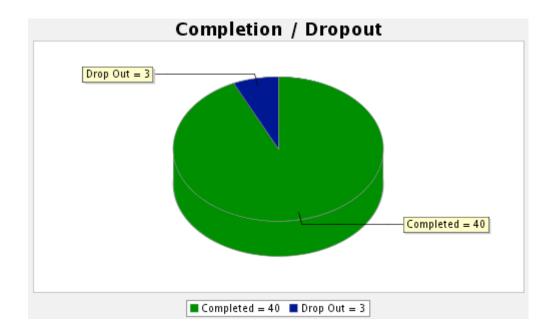

# 21. Please write any comments that you think will help the department in improving the Educational Space and Resources:

| 10826595 | I will help to have one person from IT that we can contact. Also, it will be nice to use WEBEX for training, for cases in which we cannot attend training at GWU Some of us live far away                                                                                                                                                                                                    |
|----------|----------------------------------------------------------------------------------------------------------------------------------------------------------------------------------------------------------------------------------------------------------------------------------------------------------------------------------------------------------------------------------------------|
| 10826610 |                                                                                                                                                                                                                                                                                                                                                                                              |
| 10829580 |                                                                                                                                                                                                                                                                                                                                                                                              |
| 10829718 |                                                                                                                                                                                                                                                                                                                                                                                              |
| 10829728 | Ensuring that professors have access to basic supplies for classes such as copy machine, white board markers, erasers, pens, paper, etc. on main campus. Also, there is a need at the off-campus locations to ensure that courses are scheduled in the the proper rooms for the course content. I.E. MGT416 - Computer Lab, etc.                                                             |
| 10829947 |                                                                                                                                                                                                                                                                                                                                                                                              |
| 10830008 |                                                                                                                                                                                                                                                                                                                                                                                              |
| 10830022 | Computer equipment is either very good or does not exist, depending on the GOAL center.                                                                                                                                                                                                                                                                                                      |
| 10830460 | WebCT overall is fine, but there are several things which are difficult, but may be due to my limited understanding: 1. Efficiently copying one class material to another. 2. Uploading exams without data errors. 3. Efficient chat sessions have to be done through WebEx. WebCT is better than it was, but still not to the level of WebEx. 4. Opening multiple classes at the same time. |
| 10830854 | I think we should look into different online delvery portals.                                                                                                                                                                                                                                                                                                                                |
| 10830909 |                                                                                                                                                                                                                                                                                                                                                                                              |
| 10831193 |                                                                                                                                                                                                                                                                                                                                                                                              |
| 10831486 |                                                                                                                                                                                                                                                                                                                                                                                              |
| 10832336 |                                                                                                                                                                                                                                                                                                                                                                                              |
| 10833274 | My recent experience has been at the Charlotte and Gaston College sites. My responses do not refer to the main campus.                                                                                                                                                                                                                                                                       |
| 10833592 |                                                                                                                                                                                                                                                                                                                                                                                              |
| 10834294 |                                                                                                                                                                                                                                                                                                                                                                                              |