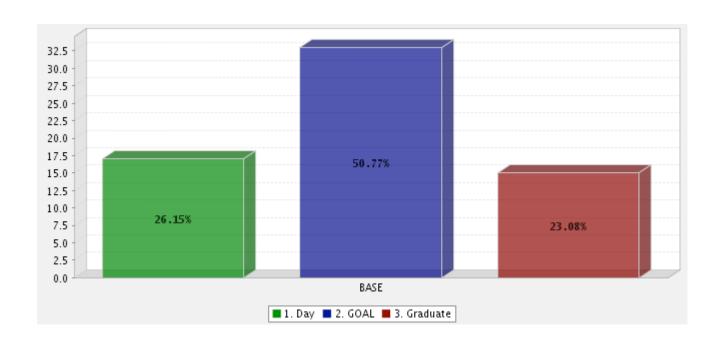

# 4) Have you taught in any of the following programs during this year (mark all that apply):