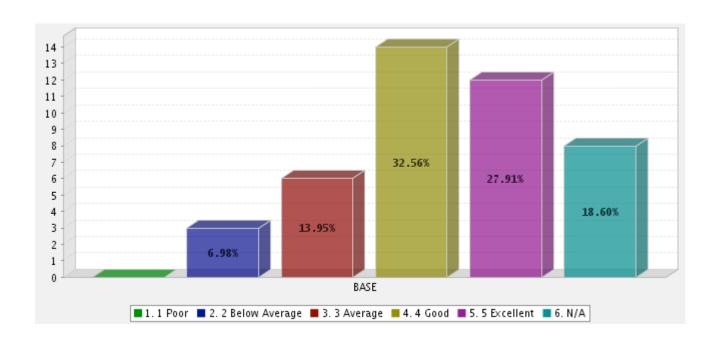

#### 05-Faculty Evaluation of Educational Space and Res

fpolicastro@gardner-webb.edu

### **Survey Overview**



## 1) Faculty:



## 2) Gender (Optional):



## 3) Age (optional):



# 4) Have you taught in any of the following programs during this year (mark all that apply):



#### 5) Your current teaching load (in credit hours) for this semester) :



#### 6) Total Number of online classes taught in your academic life:



### 7) Have you taught online classes at:



## 8) Your computer skills Level is:



# Please indicate your level of satisfaction for each following statements by rating them on a scale of 1-5



#### 9) Adequate of total overall classroom space



### 10) Adequacy of type of classroom space for unit's needs



#### 11) Proximity of classrooms to faculty offices



# 12) Proximity of classrooms to related computer access, audio-visual services, library, etc.



## Please indicate your level of satisfaction for each following statements by rating them on a scale of 1 - 5



# 13) The hours of technical support provided by Technology Services (8 a.m.-5 p.m., M-F) meet my needs.



#### 14) The Blackboard/WebCT learning platform was easy to use.



# 15) I was able to connect to my Blackboard/WebCT course consistently at will.



#### 16) Blackboard/WebCT training was available when needed.



# 17) Technical help in using Blackboard/WebCT was available from Technology Services when needed.



# 18) Technical help in using Blackboard/WebCT was available from colleagues when requested.



#### 19)