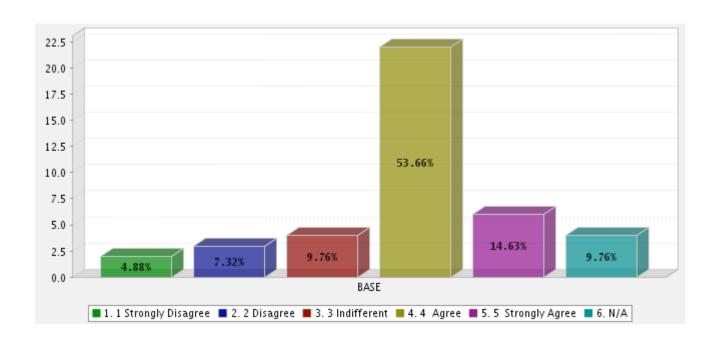

your level of satisfaction for each following statements by rating them on a scale of 1-5



#### 9) Adequate of total overall classroom space



### 10) Adequacy of type of classroom space for unit's needs



#### 11) Proximity of classrooms to faculty offices



# 12) Proximity of classrooms to related computer access, audio-visual services, library, etc.



## Please indicate your level of satisfaction for each following statements by rating them on a scale of 1 - 5



# 13) The hours of technical support provided by Technology Services (8 a.m.-5 p.m., M-F) meet my needs.



#### 14) The Blackboard/WebCT learning platform was easy to use.



# 15) I was able to connect to my Blackboard/WebCT course consistently at will.



#### 16) Blackboard/WebCT training was available when needed.



# 17) Technical help in using Blackboard/WebCT was available from Technology Services when needed.



# 18) Technical help in using Blackboard/WebCT was available from colleagues when requested.



#### 19) We should upgrade to a newer version of Blackboard/WebCT



## 20) I believe that we should consider testing a system different than Blackboard/WebCT.



# 21. Please write any comments that you think will help the department in improving the Educational Space and Resources:

| 10826595 | I will help to have one person from IT that we can contact. Also, it will be nice to use WEBEX for training, for cases in which we cannot attend training at GWU Some of us live far away