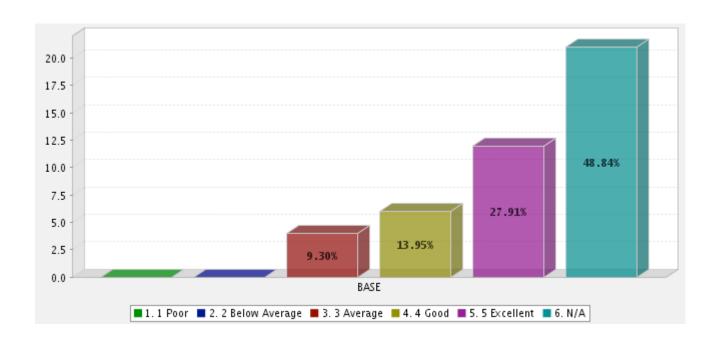

#### 05-Faculty Evaluation of Educational Space and Res

fpolicastro@gardner-webb.edu

### **Survey Overview**



## 1) Faculty:



## 2) Gender (Optional):



## 3) Age (optional):



# 4) Have you taught in any of the following programs during this year (mark all that apply):



#### 5) Your current teaching load (in credit hours) for this semester) :



#### 6) Total Number of online classes taught in your academic life:



### 7) Have you taught online classes at:



## 8) Your computer skills Level is:



# Please indicate your level of satisfaction for each following statements by rating them on a scale of 1-5



#### 9) Adequate of total overall classroom space



### 10) Adequacy of type of classroom space for unit's needs



#### 11) Proximity of classrooms to faculty offices



# 12) Proximity of classrooms to related computer access, audio-visual services, library, etc.



## Please indicate your level of satisfaction for each following statements by rating them on a scale of 1 - 5



# 13) The hours of technical support provided by Technology Services (8 a.m.-5 p.m., M-F) meet my needs.



#### 14) The Blackboard/WebCT learning platform was easy to use.



# 15) I was able to connect to my Blackboard/WebCT course consistently at will.



#### 16) Blackboard/WebCT training was available when needed.



# 17) Technical help in using Blackboard/WebCT was available from Technology Services when needed.



# 18) Technical help in using Blackboard/WebCT was available from colleagues when requested.



#### 19) We should upgrade to a newer version of Blackboard/WebC