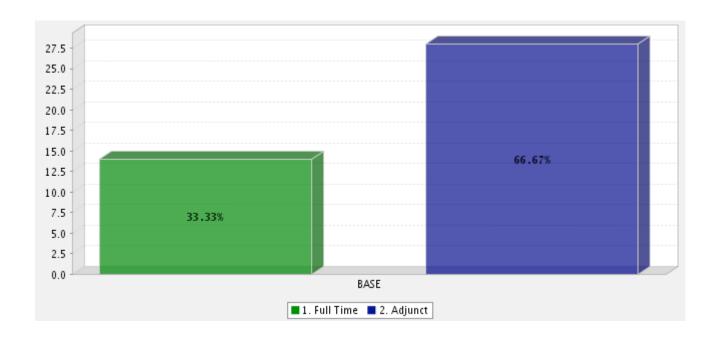

#### 05-Faculty Evaluation of Educational Space and Res

fpolicastro@gardner-webb.edu

### **Survey Overview**



## 1) Faculty:



## 2) Gender (Optional):



## 3) Age (optional):



# 4) Have you taught in any of the following programs during this year (mark all that apply):



#### 5) Your current teaching load (in credit hours) for this semester) :



#### 6) Total Number of online classes taught in your academic life:



### 7) Have you taught online classes at:



## 8) Your computer skills Level is:



# Please indicate your level of satisfaction for each following statements by rating them on a scale of 1-5



#### 9) Adequate of total overall classroom space



### 10) Adequacy of type of classroom space for unit's needs



#### 11) Proximity of classrooms to faculty offices



# 12) Proximity of classrooms to related computer access, audio-visual services, library, etc.



## Please indicate your level of