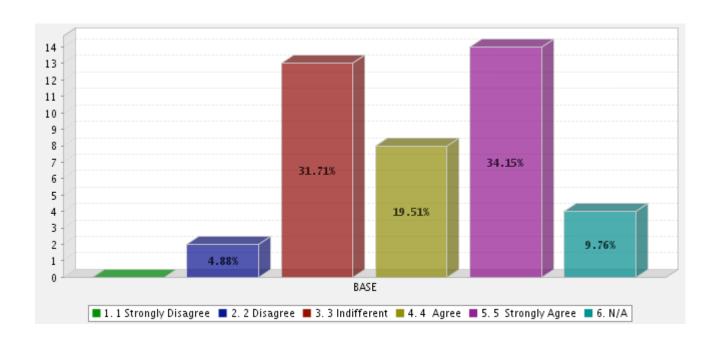

12) Proximity of classrooms to related computer access, audio-visual services, library, etc.



## Please indicate your level of satisfaction for each following statements by rating them on a scale of 1 - 5



# 13) The hours of technical support provided by Technology Services (8 a.m.-5 p.m., M-F) meet my needs.



#### 14) The Blackboard/WebCT learning platform was easy to use.



# 15) I was able to connect to my Blackboard/WebCT course consistently at will.



#### 16) Blackboard/WebCT training was available when needed.



# 17) Technical help in using Blackboard/WebCT was available from Technology Services when needed.



# 18) Technical help in using Blackboard/WebCT was available from colleagues when requested.



#### 19) We should upgrade to a newer version of Blackboard/WebCT



## 20) I believe that we should consider testing a system different than Blackboard/WebCT.



# 21. Please write any comments that you think will help the department in improving the Educational Space and Resources:

| 10826595 | I will help to have one person from IT that we can contact. Also, it will be nice to use WEBEX for training, for cases in which we cannot attend training at GWU Some of us live far away                                                                                                                                                                                                    |
|----------|-----------------------------------------------------------------------------------------------------------------------------------------------------------------------------