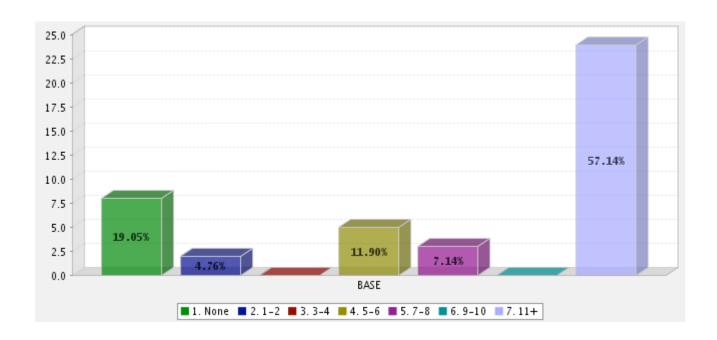

#### 05-Faculty Evaluation of Educational Space and Res

fpolicastro@gardner-webb.edu

### **Survey Overview**



## 1) Faculty:



## 2) Gender (Optional):



## 3) Age (optional):



# 4) Have you taught in any of the following programs during this year (mark all that apply):



#### 5) Your current teaching load (in credit hours) for this semester) :



#### 6) Total Number of online classes taught in your academic life:



### 7) Have you taught online classes at:



## 8) Your computer skills Level is:



# Please indicate your level of satisfaction for each following statements by rating them on a scale of 1-5



#### 9) Adequate of total overall classroom space



### 10) Adequacy of type of classroom space for unit's needs



#### 11) Proximity of classrooms to faculty offices



# 12) Proximity of classrooms to related computer access, audio-visual services, library, etc.



## Please indicate your level of satisfaction for each following statements by rating them on a scale of 1 - 5



# 13) The hours of technical support provided by Technology Services (8 a.m.-5 p.m., M-F) meet my needs.



#### 14) The Blackboard/WebCT learning platform was easy to use.



# 15) I was able to connect to my Blackboa