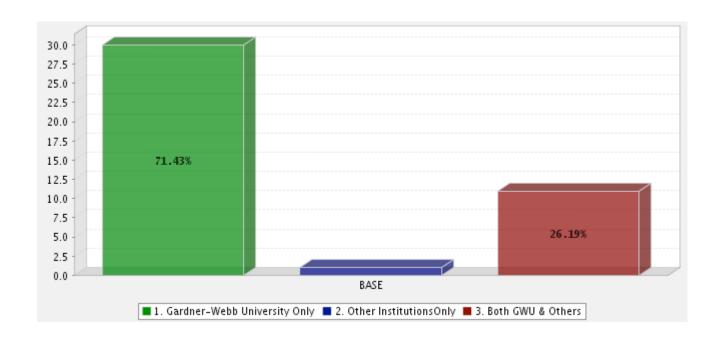

#### 05-Faculty Evaluation of Educational Space and Res

fpolicastro@gardner-webb.edu

### **Survey Overview**



## 1) Faculty:



## 2) Gender (Optional):



## 3) Age (optional):



# 4) Have you taught in any of the following programs during this year (mark all that apply):



#### 5) Your current teaching load (in credit hours) for this semester) :



#### 6) Total Number of online classes taught in your academic life:



### 7) Have you taught online classes at:



## 8) Your computer skills Level is:



# Please indicate your level of satisfaction for each following statements by rating them on a scale of 1-5



#### 9) Adequate of total overall classroom space



### 10) Adequacy of type of classroom space for unit's needs



#### 11) Proximity of classrooms to faculty offices



# 12) Proximity of classrooms to related computer access, audio-visual services, library, etc.



## Please indicate your level of satisfaction for each following statements by rating them on a scale of 1 - 5



# 13) The hours of technical support provided by Technology Services (8 a.m.-5 p.m., M-F) meet my needs.



#### 14) The Blackboard/WebCT learning platform was easy to use.



# 15) I was able to connect to my Blackboard/WebCT course consistently at will.



####