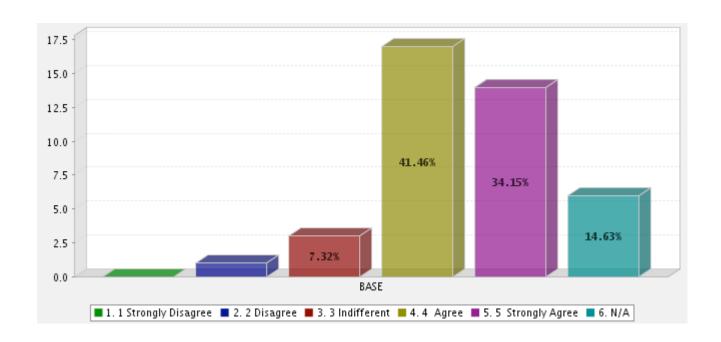

t's needs



#### 11) Proximity of classrooms to faculty offices



# 12) Proximity of classrooms to related computer access, audio-visual services, library, etc.



## Please indicate your level of satisfaction for each following statements by rating them on a scale of 1 - 5



# 13) The hours of technical support provided by Technology Services (8 a.m.-5 p.m., M-F) meet my needs.



#### 14) The Blackboard/WebCT learning platform was easy to use.



# 15) I was able to connect to my Blackboard/WebCT course consistently at will.



#### 16) Blackboard/WebCT training was available when needed.



# 17) Technical help in using Blackboard/WebCT was available from Technology Services when needed.



# 18) Technical help in using Blackboard/WebCT was available from colleagues when requested.



#### 19) We should upgrade to a newer version of Blackboard/WebCT



## 20) I believe that we should consider testing a system different than Blackboard/WebCT.



# 21. Please write any comments that you think will help the department in improving the Educational Space and Resources:

| 10826595 | I will help to have one person from IT that we can contact. Also, it will be nice to use WEBEX for training, for cases in which we cannot attend training at GWU Some of us live far away                                                                                                                                                                                                    |
|----------|--------------------------------------------------------------------------------------------------------