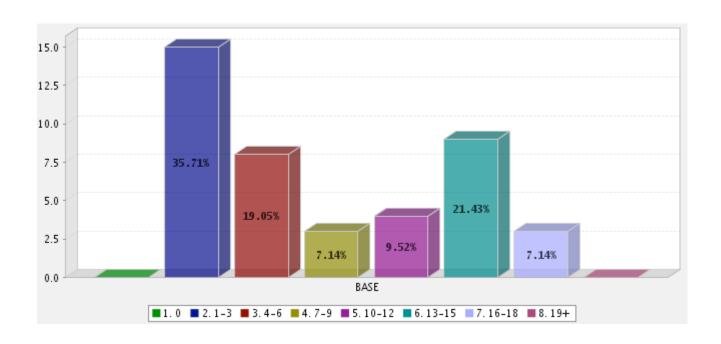

#### 05-Faculty Evaluation of Educational Space and Res

fpolicastro@gardner-webb.edu

### **Survey Overview**



## 1) Faculty:



## 2) Gender (Optional):



## 3) Age (optional):



# 4) Have you taught in any of the following programs during this year (mark all that apply):



#### 5) Your current teaching load (in credit hours) for this semester) :



#### 6) Total Number of online classes taught in your academic life:



### 7) Have you taught online classes at:



## 8) Your computer skills Level is:



# Please indicate your level of satisfaction for each following statements by rating them on a scale of 1-5



#### 9) Adequate of total overall classroom space



### 10) Adequacy of type of classroom space for unit's needs



#### 11) Proximity of classrooms to faculty offices



# 12) Proximity of classrooms to related computer access, audio-visual services, library, etc.



## Please indicate your level of satisfaction for each following statements by rating them on a scale of 1 - 5



# 13) The hours of technical support provided by Technology Services (8 a.m.-5 p.m., M-F) meet my needs.



#### 14) The Blackboard/WebCT learning