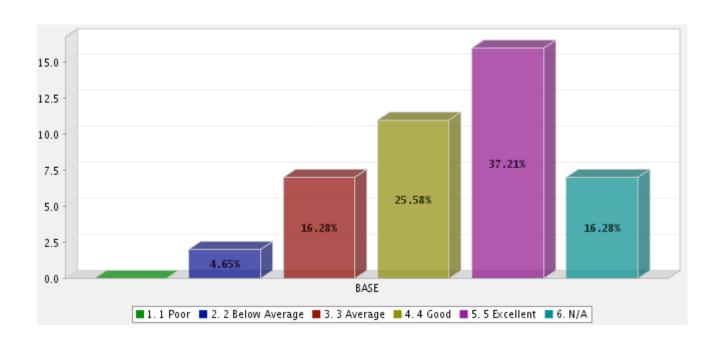

# 13) The hours of technical support provided by Technology Services (8 a.m.-5 p.m., M-F) meet my needs.